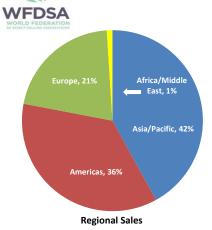

## Global Industry: \$186,105 (USD millions), Up 1.5% in Constant 2021 USD

| Region/Country       |     | 2021 Retail Sales (1) |                   |                                                     |   | 3-Year CAGR                            |                                       |
|----------------------|-----|-----------------------|-------------------|-----------------------------------------------------|---|----------------------------------------|---------------------------------------|
|                      |     | Local                 | USD<br>(millions) | % Sales Change<br>(YOY) in Constant<br>2021 USD (2) |   | in Constant<br>2021 USD<br>(2018-2021) | Independent<br>Representatives<br>(3) |
|                      |     | Currency              |                   |                                                     |   |                                        |                                       |
|                      |     | (millions)            |                   |                                                     |   |                                        |                                       |
|                      |     |                       |                   |                                                     |   |                                        |                                       |
| Global               | (4) | na                    | 186,105           | 1.5%                                                |   | -0.1%                                  | 128,150,582                           |
| Asia/Pacific         |     | na                    | 77,917            | -2.2%                                               | _ | -5.0%                                  | 74,527,937                            |
| Australia            |     | 1,899                 | 1,426             | 3.5%                                                |   | 1.9%                                   | 409,024                               |
| China                | (5) | 115,833               | 17,961            | -12.5%                                              | - | -21.2%                                 | 3,100,751                             |
| Hong Kong            | (5) | 2,975                 | 383               | 0.9%                                                | _ | 0.5%                                   | 261,008                               |
| India                |     | 240.890               | 3,259             | 7.7%                                                |   | 15.7%                                  | 11,278,362                            |
| Indonesia            |     | 21,985,996            | 1,537             | -6.8%                                               | - | 2.0%                                   | 17,240,000                            |
|                      |     | 1,563,800             | 14,248            | -5.0%                                               | Ť | -3.2%                                  | 2,737,596                             |
| Japan<br>Kazakhstan  |     | 1,303,800             | 416               | 0.8%                                                |   | 10.7%                                  | 1,330,116                             |
| Korea                |     | 22,217,109            | 19,421            | 6.1%                                                |   | 3.8%                                   | 8,935,590                             |
| Malaysia             |     | 34,667                | 8,367             | 1.6%                                                |   | 13.0%                                  | 5,500,000                             |
| New Zealand          |     | 172                   | 122               | -19.6%                                              | - | -4.8%                                  | 82,536                                |
| Philippines          |     |                       | 1,350             | -19.6%<br>-5.0%                                     | _ | -4.8%                                  | 5,836,199                             |
|                      |     | 66,489<br>587         | 437               | -5.0%<br>14.0%                                      |   | 4.1%                                   | 5,836,199                             |
| Singapore            |     |                       |                   |                                                     |   |                                        |                                       |
| Taiwan               |     | 137,333               | 4,901             | 4.0%                                                |   | 5.4%                                   | 4,400,000                             |
| Thailand             |     | 85,067                | 2,660             | -7.9%                                               | _ | -3.0%                                  | 11,000,000                            |
| Vietnam              | (=) | 23,507,000            | 1,015             | 14.2%                                               |   | 21.6%                                  | 695,876                               |
| Other Asia/Pacific   | (7) | na                    | 414               | 34.7%                                               |   | 21.0%                                  | 1,146,456                             |
| Africa/Middle East   |     | na                    | 1,781             | -10.0%                                              | _ | 1.3%                                   | 5,484,901                             |
| Africa               |     | na                    | 1,514             | -11.3%                                              |   | 1.2%                                   | 4,205,453                             |
| Morocco              | (7) | 1,142                 | 127               | -6.9%                                               | _ | -1.4%                                  | 239,678                               |
| South Africa         |     | 11,221                | 759               | 1.8%                                                |   | 0.7%                                   | 1,064,879                             |
| Other Africa         | (7) | na                    | 627               | -24.0%                                              | _ | 2.5%                                   | 2,900,896                             |
| Middle East          |     | na                    | 267               | -1.8%                                               |   | 1.9%                                   | 1,279,448                             |
| Israel               | (7) | 238                   | 74                | -20.0%                                              | _ | 1.9%                                   | 33,017                                |
| United Arab Emirates |     | 105                   | 29                | 53.9%                                               |   | 18.6%                                  | 906,700                               |
| Other Middle East    | (7) | na                    | 165               | 2.2%                                                |   | -0.1%                                  | 339,731                               |
|                      |     |                       |                   |                                                     |   |                                        | 22.424.5:5                            |
| Americas             |     | na                    | 68,000            | 5.8%                                                | _ | 5.4%                                   | 32,434,915                            |
| North America        |     | na                    | 45,969            | 5.9%                                                |   | 6.4%                                   | 17,538,000                            |
| Canada               |     | 4,137                 | 3,299             | -0.2%                                               | • | 5.7%                                   | 1,338,000                             |
| United States        |     | 42,670                | 42,670            | 6.4%                                                |   | 6.5%                                   | 16,200,000                            |