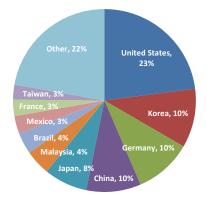

## Global Industry: \$186,105 (USD millions), Up 1.5% in Constant 2021 USD

| Region/Country       |     | 2021 Retail Sales (1) |                   |                                                     |   | 3-Year CAGR                            |                                       |
|----------------------|-----|-----------------------|-------------------|-----------------------------------------------------|---|----------------------------------------|---------------------------------------|
|                      |     | Local                 | USD<br>(millions) | % Sales Change<br>(YOY) in Constant<br>2021 USD (2) |   | in Constant<br>2021 USD<br>(2018-2021) | Independent<br>Representatives<br>(3) |
|                      |     | Currency              |                   |                                                     |   |                                        |                                       |
|                      |     | (millions)            |                   |                                                     |   |                                        |                                       |
|                      |     |                       |                   |                                                     |   |                                        |                                       |
| Global               | (4) | na                    | 186,105           | 1.5%                                                |   | -0.1%                                  | 128,150,582                           |
| Asia/Pacific         |     | na                    | 77,917            | -2.2%                                               | _ | -5.0%                                  | 74,527,937                            |
| Australia            |     | 1,899                 | 1,426             | 3.5%                                                |   | 1.9%                                   | 409,024                               |
| China                | (5) | 115,833               | 17,961            | -12.5%                                              | - | -21.2%                                 | 3,100,751                             |
| Hong Kong            | (5) | 2,975                 | 383               | 0.9%                                                | _ | 0.5%                                   | 261,008                               |
| India                |     | 240.890               | 3,259             | 7.7%                                                |   | 15.7%                                  | 11,278,362                            |
| Indonesia            |     | 21,985,996            | 1,537             | -6.8%                                               | - | 2.0%                                   | 17,240,000                            |
|                      |     | 1,563,800             | 14,248            | -5.0%                                               | Ť | -3.2%                                  | 2,737,596                             |
| Japan<br>Kazakhstan  |     | 1,303,800             | 416               | 0.8%                                                |   | 10.7%                                  | 1,330,116                             |
| Korea                |     | 22,217,109            | 19,421            | 6.1%                                                |   | 3.8%                                   | 8,935,590                             |
| Malaysia             |     | 34,667                | 8,367             | 1.6%                                                |   | 13.0%                                  | 5,500,000                             |
| New Zealand          |     | 172                   | 122               | -19.6%                                              | - | -4.8%                                  | 82,536                                |
| Philippines          |     |                       | 1,350             | -19.6%<br>-5.0%                                     | _ | -4.8%                                  | 5,836,199                             |
|                      |     | 66,489<br>587         | 437               | -5.0%<br>14.0%                                      |   | 4.1%                                   | 5,836,199                             |
| Singapore            |     |                       |                   |                                                     |   |                                        |                                       |
| Taiwan               |     | 137,333               | 4,901             | 4.0%                                                |   | 5.4%                                   | 4,400,000                             |
| Thailand             |     | 85,067                | 2,660             | -7.9%                                               | _ | -3.0%                                  | 11,000,000                            |
| Vietnam              | (=) | 23,507,000            | 1,015             | 14.2%                                               |   | 21.6%                                  | 695,876                               |
| Other Asia/Pacific   | (7) | na                    | 414               | 34.7%                                               |   | 21.0%                                  | 1,146,456                             |
| Africa/Middle East   |     | na                    | 1,781             | -10.0%                                              | _ | 1.3%                                   | 5,484,901                             |
| Africa               |     | na                    | 1,514             | -11.3%                                              |   | 1.2%                                   | 4,205,453                             |
| Morocco              | (7) | 1,142                 | 127               | -6.9%                                               | _ | -1.4%                                  | 239,678                               |
| South Africa         |     | 11,221                | 759               | 1.8%                                                |   | 0.7%                                   | 1,064,879                             |
| Other Africa         | (7) | na                    | 627               | -24.0%                                              | _ | 2.5%                                   | 2,900,896                             |
| Middle East          |     | na                    | 267               | -1.8%                                               |   | 1.9%                                   | 1,279,448                             |
| Israel               | (7) | 238                   | 74                | -20.0%                                              | _ | 1.9%                                   | 33,017                                |
| United Arab Emirates |     | 105                   | 29                | 53.9%                                               |   | 18.6%                                  | 906,700                               |
| Other Middle East    | (7) | na                    | 165               | 2.2%                                                |   | -0.1%                                  | 339,731                               |
|                      |     |                       |                   |                                                     |   |                                        | 22.424.5:5                            |
| Americas             |     | na                    | 68,000            | 5.8%                                                | _ | 5.4%                                   | 32,434,915                            |
| North America        |     | na                    | 45,969            | 5.9%                                                |   | 6.4%                                   | 17,538,000                            |
| Canada               |     | 4,137                 | 3,299             | -0.2%                                               | • | 5.7%                                   | 1,338,000                             |
| United States        |     | 42,670                | 42,670            | 6.4%                                                |   | 6.5%                                   | 16,200,000                            |